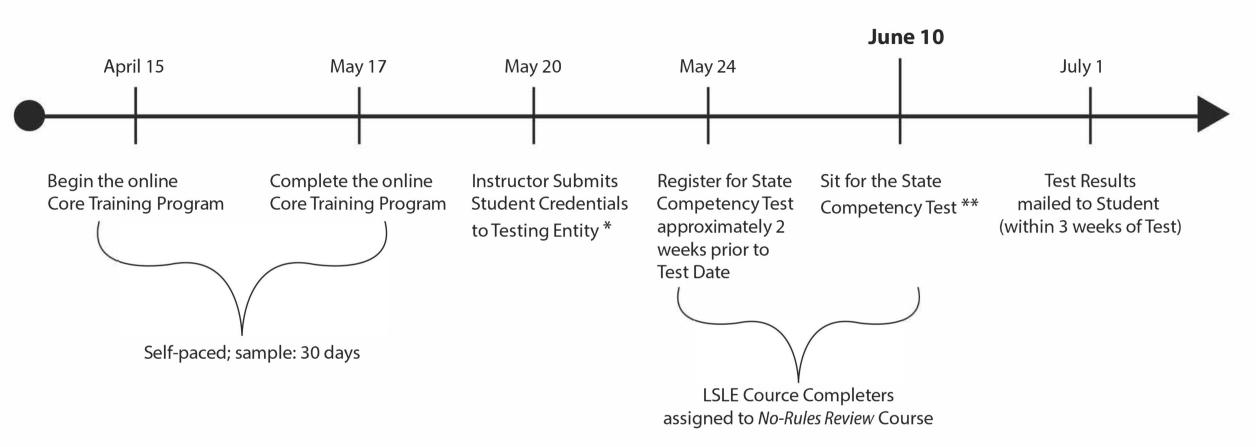

## **Timeline for Core Training**

(a sample for the LSLE online, self-paced 26-hour program)

\*\* Visit The MacDonald Research Institute to view test dates: https://alfmacdonald-research.com

<sup>\*</sup> Instructors must submit the name and credentials of successful course completers to the testing entity within 10 days after course completion, but no less than 6 business days prior to the desired testing date. When planning for Core Training, students must complete in enough time to allow their Instructor to submit their credentials at least 6 business days prior to their desired test date.